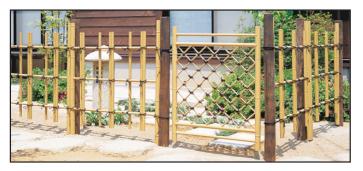

●90°コーナー支柱

コーナー部が90°の場合は90°コーナー支柱をご使用ください。また、90°コーナー支柱 を入開納まりされる場合、フェンス受け金具を隠す、すき間カバーを用意しています。 ※写真は御簾垣取り付け例

ナー部が90°以外の場合は自 在コーナー支柱をご使用ください。

●控え柱 オプション

●竹パイプ ABS+SAS樹脂

風当たりの強い場所などでは、控え柱をご使用く ださい。

御簾垣・四ツ目垣

2 post colors