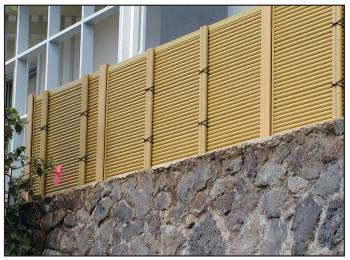

FTK-1 - Horizontal panels are 3-dimensional

●半割り竹 ABS+SAS樹脂

FTK-2 - Vertical panels are 1-sided. For bamboo-look on both sides we need a panel on front and back.

FTK#1 stacked 2-up

FTK#1 stacked 2-up

FTK#1 and FTK#4D

FTK#1 in Dark Color

FTK#1 in Honolulu

FTK#1 in Honolulu

FTK#2 with brown posts

FTK#2 - Corner

FTK#2 in Honolulu

FTK#2

FTK#2 with door