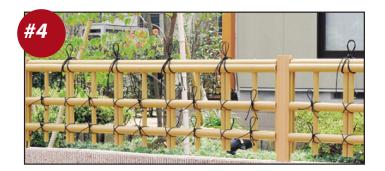

FTK#1 Gate and Fence in Honolulu

FTK#4 -dark

FTK#1 in Honolulu

FTK#2 and #4

FTK#4-mixed color