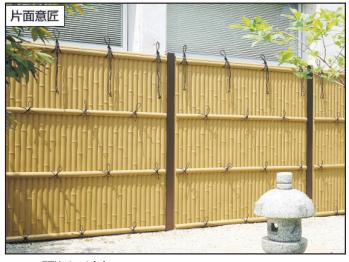

## PVC-Bamboo Fence

竹垣バネル

支柱

ダークブラウン(TBD)

●両面同意匠

●片面意匠(建仁寺垣のみ)

柱カバー付き仕様(外観)

●端部カバー