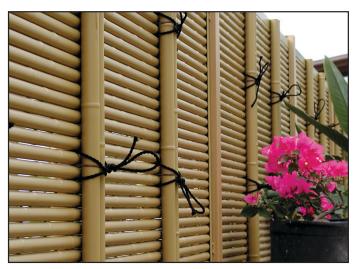

FTK-1 - Horizontal panels are 3-dimensional

●半割り竹 ABS+SAS樹脂

FTK-2 - Vertical panels are 1-sided. For bamboo-look on both sides we need a panel on front and back.

FTK#1 stacked 2-up

FTK#1 stacked 2-up

FTK#1 and FTK#4D

FTK#1 in Dark Color

FTK#1 in Honolulu

FTK#1 in Honolulu

FTK#2 with brown posts

FTK#2 - Corner

FTK#2 in Honolulu

FTK#2

FTK#2 with door