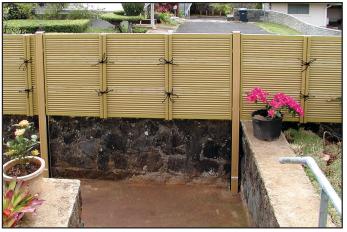

FTK#1 in Dark Color

FTK#1 in Honolulu

FTK#1 in Honolulu

FTK#2 with brown posts

FTK#2 - Corner

FTK#2 in Honolulu

FTK#2

FTK#2 with door