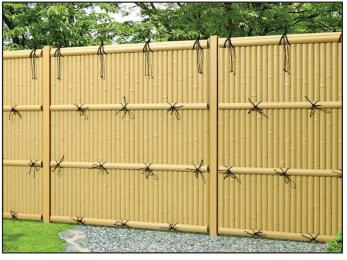

## PVC-Bamboo Fence

竹垣バネル

支柱

ダークブラウン(TBD)

●両面同意匠

●片面意匠(建仁寺垣のみ)

柱カバー付き仕様(外観)

●端部カバー

## **PVC-Bamboo Fence**

●支柱埋め込み部外径38×38/フェンス本体のみの寸法は1924(L)