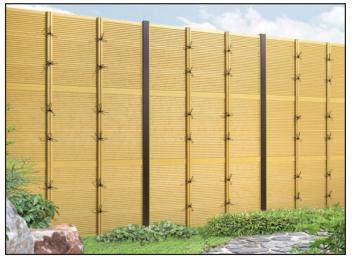

FTK-1 - Horizontal panels are 3-dimensional

●半割り竹 ABS+SAS樹脂

FTK-2 - Vertical panels are 1-sided. For bamboo-look on both sides we need a panel on front and back.

FTK#1 stacked 2-up

FTK#1 stacked 2-up

FTK#1 and FTK#4D

FTK#1 in Dark Color

FTK#1 in Honolulu

FTK#1 in Honolulu

FTK#2 with brown posts

FTK#2 - Corner

FTK#2 in Honolulu

FTK#2

FTK#2 with door

FTK#1 Gate and Fence in Honolulu

FTK#4 -dark

FTK#1 in Honolulu

FTK#2 and #4

FTK#4-mixed color