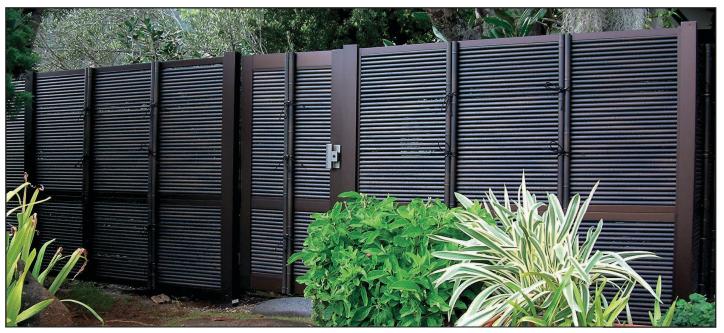

FTK-1 - Horizontal panels are 3-dimensional

●半割り竹 ABS+SAS樹脂

FTK-2 - Vertical panels are 1-sided. For bamboo-look on both sides we need a panel on front and back.

FTK#1 stacked 2-up

FTK#1 stacked 2-up

FTK#1 and FTK#4D

FTK#1 in Dark Color

FTK#1 in Honolulu

FTK#1 in Honolulu

FTK#2 with brown posts

FTK#2 - Corner

FTK#2 in Honolulu

FTK#2

FTK#2 with door

FTK#1 Gate and Fence in Honolulu

FTK#4 -dark

FTK#1 in Honolulu

FTK#2 and #4

FTK#4-mixed color