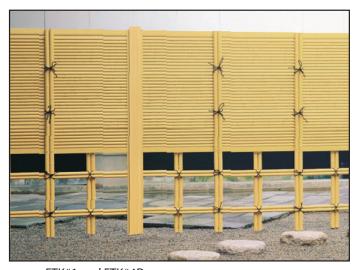

FTK-1 - Horizontal panels are 3-dimensional

●半割り竹 ABS+SAS樹脂

FTK-2 - Vertical panels are 1-sided. For bamboo-look on both sides we need a panel on front and back.

FTK#1 stacked 2-up

FTK#1 stacked 2-up

FTK#1 and FTK#4D

FTK#1 in Dark Color

FTK#1 in Honolulu

FTK#1 in Honolulu

FTK#2 with brown posts

FTK#2 - Corner

FTK#2 in Honolulu

FTK#2

FTK#2 with door