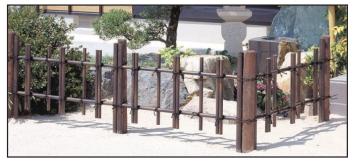

●90°コーナー支柱

コーナー部が90°の場合は90°コーナー支柱をご使用ください。また、90°コーナー支柱 を入開納まりされる場合、フェンス受け金具を隠す、すき間カバーを用意しています。 ※写真は御簾垣取り付け例

ナー部が90°以外の場合は自 在コーナー支柱をご使用ください。

●控え柱 オプション

●竹パイプ ABS+SAS樹脂

風当たりの強い場所などでは、控え柱をご使用く ださい。

御簾垣・四ツ目垣

2 post colors