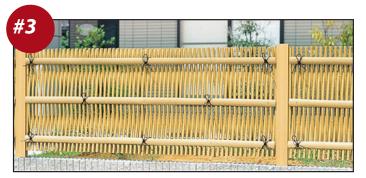

FTK-1 - Horizontal panels are 3-dimensional

●半割り竹 ABS+SAS樹脂

FTK-2 - Vertical panels are 1-sided. For bamboo-look on both sides we need a panel on front and back.

FTK#1 stacked 2-up

FTK#1 stacked 2-up

FTK#1 and FTK#4D