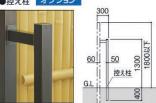

●90°コーナー支柱

コーナー部が90°の場合は90°コーナー支柱をご使用ください。また、90°コーナー支柱 を入開納まりされる場合、フェンス受け金具を隠す、すき間カバーを用意しています。 ※写真は御簾垣取り付け例

ナー部が90°以外の場合は自 在コーナー支柱をご使用ください。

●控え柱 オプション

●竹パイプ ABS+SAS樹脂

風当たりの強い場所などでは、控え柱をご使用く ださい。

御簾垣・四ツ目垣

2 post colors

## **PVC-Bamboo Fence**

●支柱埋め込み部外径38×38/フェンス本体のみの寸法は1924(L)