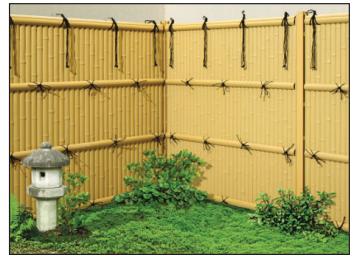

## PVC-Bamboo Fence

竹垣バネル

支柱

ダークブラウン(TBD)

●両面同意匠

●片面意匠(建仁寺垣のみ)

柱カバー付き仕様(外観)

●端部カバー