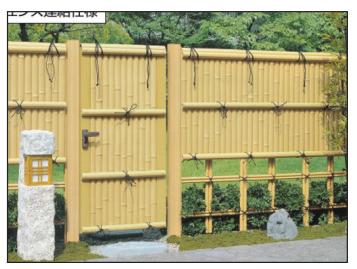

## PVC-Bamboo Fence

竹垣バネル

支柱

ダークブラウン(TBD)

●両面同意匠

●片面意匠(建仁寺垣のみ)

柱カバー付き仕様(外観)

●端部カバー

●90°コーナー支柱

コーナー部が90°の場合は90°コーナー支柱をご使用ください。また、90°コーナー支柱 を入開納まりされる場合、フェンス受け金具を隠す、すき間カバーを用意しています。 ※写真は御簾垣取り付け例

ナー部が90°以外の場合は自 在コーナー支柱をご使用ください。

●控え柱 オプション

●竹パイプ ABS+SAS樹脂

風当たりの強い場所などでは、控え柱をご使用く ださい。

御簾垣・四ツ目垣

2 post colors