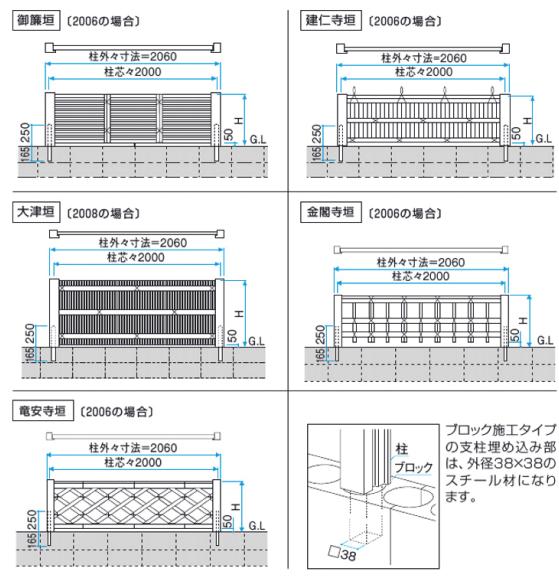

外観)

●端部カバー



●90°コーナー支柱



コーナー部が90°の場合は90°コーナー支柱をご使用ください。また、90°コーナー支柱 を入開納まりされる場合、フェンス受け金具を隠す、すき間カバーを用意しています。 ※写真は御簾垣取り付け例



ナー部が90°以外の場合は自 在コーナー支柱をご使用ください。

●控え柱 オプション

●竹パイプ ABS+SAS樹脂



風当たりの強い場所などでは、控え柱をご使用く ださい。

御簾垣・四ツ目垣











2 post colors

FTK-1 - Horizontal panels are 3-dimensional

●半割り竹 ABS+SAS樹脂



FTK-2 - Vertical panels are 1-sided. For bamboo-look on both sides we need a panel on front and back.







FTK#1 stacked 2-up



FTK#1 stacked 2-up



FTK#1 and FTK#4D



FTK#1 in Dark Color



FTK#1 in Honolulu



FTK#1 in Honolulu





FTK#2 with brown posts



FTK#2 - Corner



FTK#2 in Honolulu



FTK#2



FTK#2 with door



FTK#1 Gate and Fence in Honolulu











FTK#4 -dark



FTK#1 in Honolulu



FTK#2 and #4





FTK#4-mixed color

## **PVC-Bamboo Fence**







●支柱埋め込み部外径38×38/フェンス本体のみの寸法は1924(L)