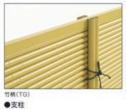

## PVC-Bamboo Fence

竹垣バネル

支柱

ダークブラウン(TBD)

●両面同意匠

●片面意匠(建仁寺垣のみ)

柱カバー付き仕様(外観)

●端部カバー