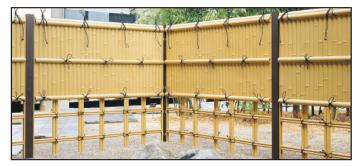

FTK-1 - Horizontal panels are 3-dimensional

●半割り竹 ABS+SAS樹脂

FTK-2 - Vertical panels are 1-sided. For bamboo-look on both sides we need a panel on front and back.

FTK#1 stacked 2-up

FTK#1 stacked 2-up

FTK#1 and FTK#4D