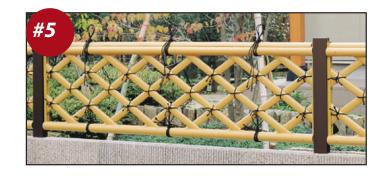

●90°コーナー支柱

コーナー部が90°の場合は90°コーナー支柱をご使用ください。また、90°コーナー支柱 を入開納まりされる場合、フェンス受け金具を隠す、すき間カバーを用意しています。 ※写真は御簾垣取り付け例

ナー部が90°以外の場合は自 在コーナー支柱をご使用ください。

●控え柱 オプション

●竹パイプ ABS+SAS樹脂

風当たりの強い場所などでは、控え柱をご使用く ださい。

御簾垣・四ツ目垣

2 post colors