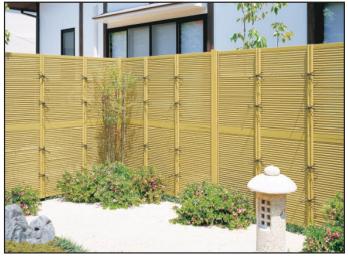

FTK-1 - Horizontal panels are 3-dimensional

●半割り竹 ABS+SAS樹脂

FTK-2 - Vertical panels are 1-sided. For bamboo-look on both sides we need a panel on front and back.

FTK#1 stacked 2-up

FTK#1 stacked 2-up

FTK#1 and FTK#4D

FTK#1 in Dark Color

FTK#1 in Honolulu

FTK#1 in Honolulu

FTK#2 with brown posts

FTK#2 - Corner

FTK#2 in Honolulu

FTK#2

FTK#2 with door

FTK#1 Gate and Fence in Honolulu

FTK#4 -dark

FTK#1 in Honolulu

FTK#2 and #4

FTK#4-mixed color