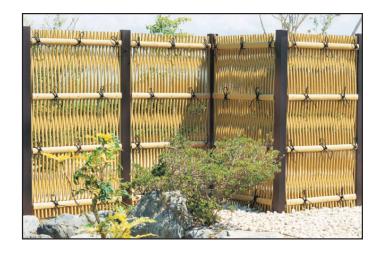

FTK-1 - Horizontal panels are 3-dimensional

●半割り竹 ABS+SAS樹脂

FTK-2 - Vertical panels are 1-sided. For bamboo-look on both sides we need a panel on front and back.

FTK#1 stacked 2-up

FTK#1 stacked 2-up

FTK#1 and FTK#4D