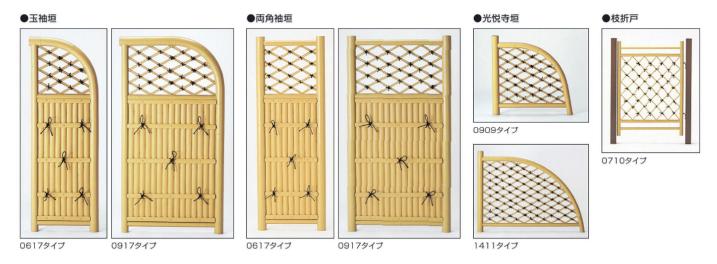

## PVC-Bamboo Fence

竹垣バネル

支柱

ダークブラウン(TBD)

●両面同意匠

●片面意匠(建仁寺垣のみ)

柱カバー付き仕様(外観)

●端部カバー